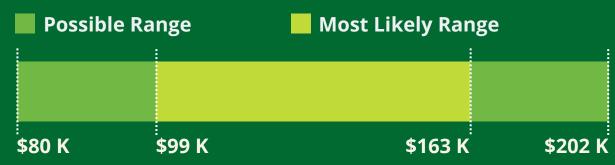

#### **AVERAGE TOTAL PAY TRAGECTORY BY YEARS OF EXPERIENCE**

| YEARS | TOTAL PAY/YEAR | POSSIBLE RANGE   | MOST LIKELY RANGE |
|-------|----------------|------------------|-------------------|
| 0-1   | \$95,077       | \$61 K - \$150 K | \$75 K - \$121 K  |
| 1-3   | \$100,772      | \$66 K - \$155 K | \$81 K - \$127 K  |
|       | \$109,007      | \$73 K - \$164 K | \$88 K - \$136 K  |
|       | \$118,570      | \$80 K - \$178 K | \$97 K - \$147 K  |
| 10-14 | \$132,528      | \$91 K - \$196 K | \$109 K - \$163 K |